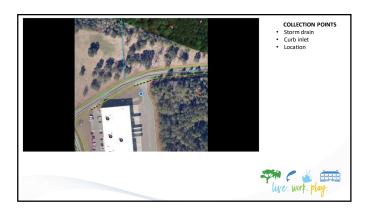

|
| 4.2.3.2.6 | Determining the Source of the IIII Of Decharge - Promotions on requires the document<br>and document through their incorregistions theories of all documents through their discharges. If<br>the source of the supported all lived discharge is found to be a suspected mon-compliance with<br>an NPDES permit, the supports SC SUPER (England IDFer must be notified. |
|           |                                                                                                                                                                                                                                                                                                                                                                        |