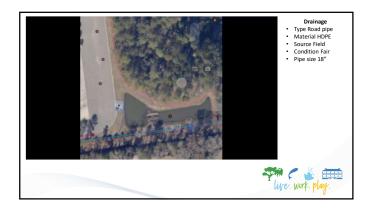

|
| 4.2.3.2.6 | Determining the Source of the IIII Of Decharge - Promotions on requires the document<br>and document through their incorregistions theories of all documents through their discharges. If<br>the source of the supported all lived discharge is found to be a suspected mon-compliance with<br>an NPDES permit, the supports SC SUPER (England IDFer must be notified. |
|           |                                                                                                                                                                                                                                                                                                                                                                        |