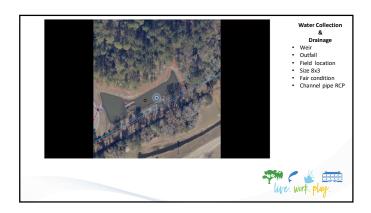

|
| 4.2.3.2.6 | Determining the Source of the IIII Of Decharge - Promotions on requires the document<br>and document through their incorregistions theories of all documents through their discharges. If<br>the source of the supported all lived discharge is found to be a suspected mon-compliance with<br>an NPDES permit, the supports SC SUPER (England IDFer must be notified. |
|           |                                                                                                                                                                                                                                                                                                                                                                        |