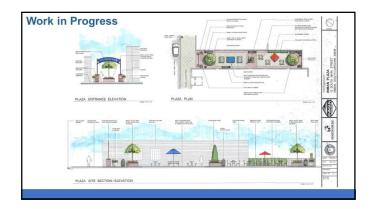

| 18,560,262                                       | 200,800                                         | 1,534,845.58                         | 2,198,350                         | 12,495,451.50                                   |

# **THANK YOU!**



### Who is Inman?

Demographic Information is from 2020 census

Population 3, 146 (this number is now a bit low; we are closer to 3,600) Greater Inman community is roughly 6,500

Median age: 32
Median household income: \$53,750
Percentage in poverty: 12.7%
Racial demographics:
White: 67.04%
African American: 15.70%
Hispanic: 4.96%
Bi-racial/other: 12.30%

Over 200 new homes permitted in the last 2.5 years Over 4 Million in private invest in downtown over the past 3 years

























# **THANK YOU!**