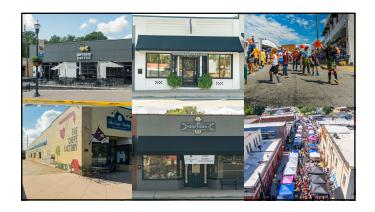

Alleyways

Historic Railroad Depot

| E 1:                                                                                                                                                                                                                                                                                      |  |
|-------------------------------------------------------------------------------------------------------------------------------------------------------------------------------------------------------------------------------------------------------------------------------------------|--|
| Funding<br>Sources                                                                                                                                                                                                                                                                        |  |
| Sources                                                                                                                                                                                                                                                                                   |  |
|                                                                                                                                                                                                                                                                                           |  |
|                                                                                                                                                                                                                                                                                           |  |
|                                                                                                                                                                                                                                                                                           |  |
|                                                                                                                                                                                                                                                                                           |  |
|                                                                                                                                                                                                                                                                                           |  |
|                                                                                                                                                                                                                                                                                           |  |
|                                                                                                                                                                                                                                                                                           |  |
|                                                                                                                                                                                                                                                                                           |  |
|                                                                                                                                                                                                                                                                                           |  |
| Public and Private Funding Committed to the Revitalization Of Historic Downstown Bishopville \$12.7 <u>million</u> of Public and Private Investment in Facility Upgrades; \$27.5 Million in Water and Sewer                                                                               |  |
| Infrastructure Improvements                                                                                                                                                                                                                                                               |  |
| Ongoing Efforts in the Downtown Area by the City of Bishopville, Lec County, the Department of<br>Commerce, General Assembly and Greater Bishopville, Inc. include a Total of Over 59.75 million<br>committed over the past 6 years to Downtown Redevelopment in the City of Bishopville- |  |
| RR Depot Renovation- \$1.05 Million Dollar Project-  a. 2021- \$450,000 appropriated by the Department of Commerce for the                                                                                                                                                                |  |
| renovation of the Historic RR Depot in downtown Bishopville-<br>b. 2021-4540,000 Grant from the SE State Archives and History for the<br>RR Depot renovation project.  C. City of Bishopville - 5150,000 committed to RR Depot Project                                                    |  |
| c. Lity or Bonopyine: 9.150,000 committee to na Depot Project                                                                                                                                                                                                                             |  |
|                                                                                                                                                                                                                                                                                           |  |
|                                                                                                                                                                                                                                                                                           |  |
|                                                                                                                                                                                                                                                                                           |  |
|                                                                                                                                                                                                                                                                                           |  |
|                                                                                                                                                                                                                                                                                           |  |
|                                                                                                                                                                                                                                                                                           |  |
| YMCA- Health Fitness Center in Downtown Bishopville-\$1.7 million Dollar                                                                                                                                                                                                                  |  |
| Project  State Funding of approximately \$1.2 million dollars and a commitment                                                                                                                                                                                                            |  |
| of \$250,000 each from the City of Bishopville and Lee County have been<br>secured towards bringing a YMCA to the downtown of Bishopville. The<br>City of Bishopville has a secured a building in the two-block historic                                                                  |  |
| downtown and a commitment from the YMCA Board of the Pee Dee to locate a facility at this location.                                                                                                                                                                                       |  |
| CCTC Campus in Downtown Bishopville- \$5 million dollar project-  A commitment from the State General Assembly for \$5 million dollars to renovate the largest vacant building in the historic two-block area of                                                                          |  |
| downtown Bishopille has been secured for a new CCTC Campus;<br>planning for the project is underway.                                                                                                                                                                                      |  |
|                                                                                                                                                                                                                                                                                           |  |
|                                                                                                                                                                                                                                                                                           |  |