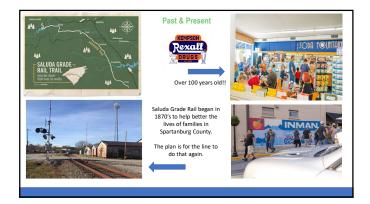

### Who is Inman?

Demographic Information is from 2020 census

Population 3, 146 (this number is now a bit low; we are closer to 3,600) Greater Inman community is roughly 6,500

Median age: 32
Median household income: \$53,750
Percentage in poverty: 12.7%
Racial demographics:
White: 67.04%
African American: 15.70%
Hispanic: 4.96%
Bi-racial/other: 12.30%

Over 200 new homes permitted in the last 2.5 years Over 4 Million in private invest in downtown over the past 3 years