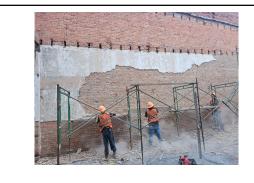

| Investments in Water and Sewer Infrastructure by City of Bishopville Since 2015 |
|---------------------------------------------------------------------------------|
| \$27.5 Million Dollars                                                          |

Since 2019, the City of Bishopville has undertaken, or is in the process of working on, projects totaling \$275 million foliats is indisstructure upgrades to the water and sever systems which support the commercial and residential needs of city residents and businesses as well as the bow-late certified instantial parks marked by Lee County for industrial recruitment. These investments are designed to ensure the necessary capacity for future development.